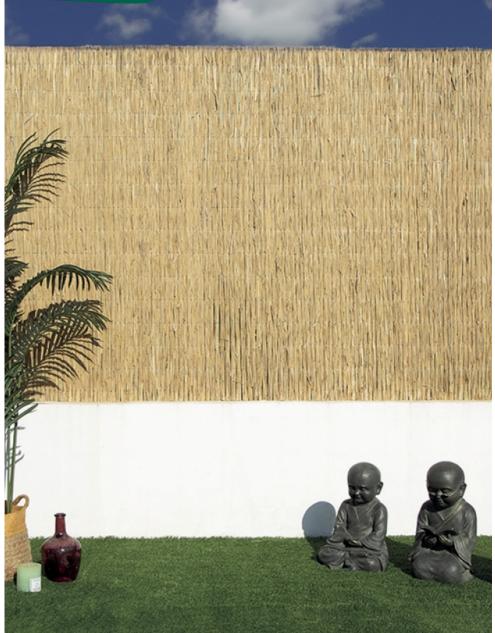

## **REED MULTI** Thin reed canes, assembled in small bundles

A fence made of thin reeds, assembled into small bundles, creating a decorative and natural enclosure.

## **Benefits**

Natural reed fence, crafted from young reed canes bundled together and linked with galvanized wire.

Tightly woven for effective sight screening, this fence offers a blend of decorative appeal and natural beauty.