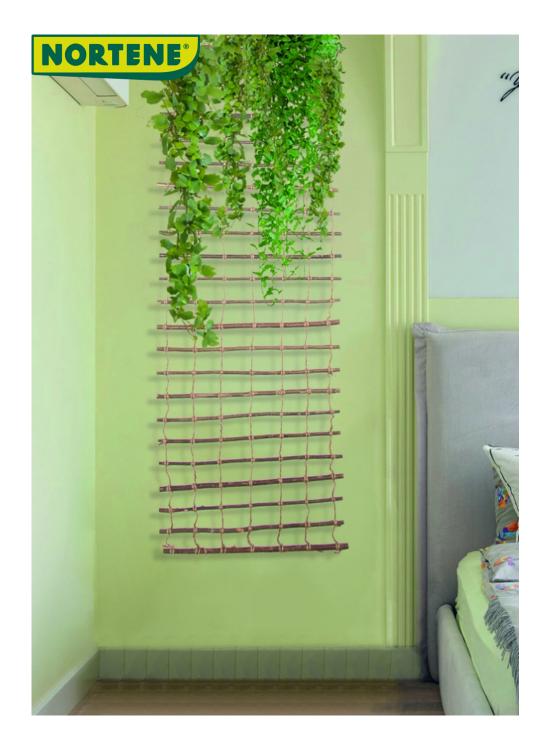

## Nature, wall-mounted planter

This planter made of 100% natural materials is the perfect choice for creating indoor and outdoor green walls. A durable and sustainable solution that stylishly helps your plants spread while also being a decorative element in your home or garden. It is easy to attach and fits perfectly into any environment.

## **Benefits**

- Made of 100% natural materials, environmentally friendly solution
- Easy to attach, easy to move
- Durable, suitable for both outdoor and indoor use
- Ideal for climbing plants
- Can be used on a balcony, as a wall decoration or as a support for plants grown in a flower box
- Gives a decorative look
- Sustainable and stylish choice
- Available in different sizes

## **Characteristics**

- Material: 100% natural willow and jute rope
- Color: natural
- Weight: 0.8 kg / 2.1 kg
- Width: 50 or 100 cm
- Height: 2 m
- Sustainability: 100% natural and biodegradable

|     | Ref.    | Size.     | Packaging (pieces) |
|-----|---------|-----------|--------------------|
| NEW | 2022523 | 0,5 x 2 m | 1/25               |
| NEW | 2022524 | 1 x 2 m   | 1/10               |