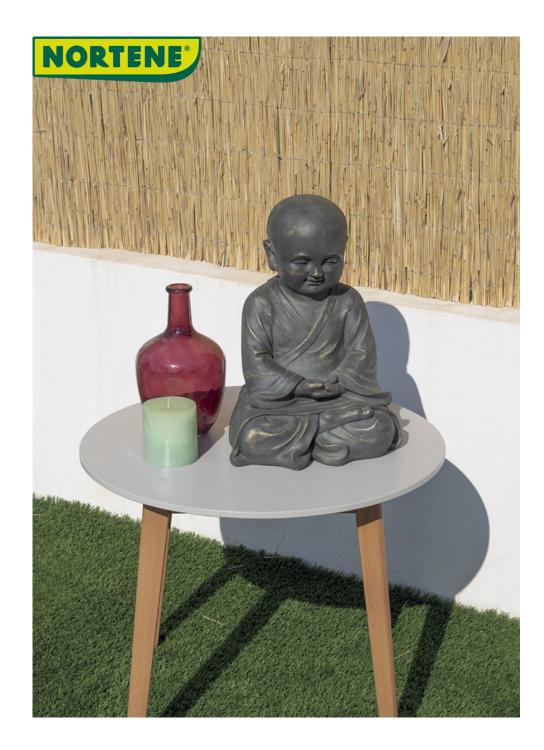

## **BUDDHA** Statues of Buddhist monks, in seated meditation

Unveil our collection of handcrafted decorative figurines, meticulously crafted with exquisite detail and premium materials. Choose from a variety of styles and meditation postures. More than just décor, these pieces embody inner peace, harmony, and well-being. A perfect gift for any occasion.

## **Benefits**

A very popular and timeless decoration in the spirit of feng shui, the Buddha is a bearer of spirituality and benefits. Wherever you choose to place it, on a terrace, balcony or even indoors, it will add a touch of zenitude and relaxation. These pretty statues stand out for the quality of their finishes, their mouldings and drapery, and the beautiful work done on the colours. Made from fiberclay, a lightweight material commonly used for garden pots, they are weatherresistant, durable and robust, and less prone to cracking than traditional clay items.

## **Characteristics**

Materials: mix of clay, magnesia, fiberglass Height : 40 to 44 cm depending on model Weight : 4.3 to 5.2 kg depending on model Slate colour, enhanced with gold-effect patina Weather-resistant