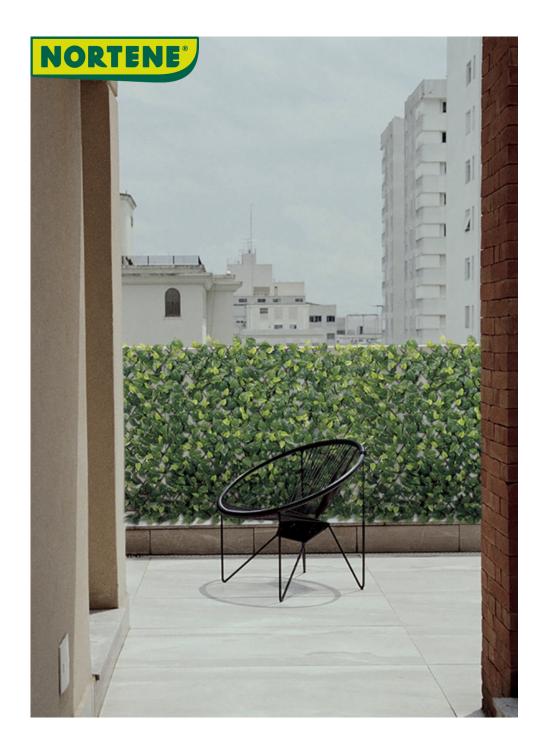

## **EXTENSY GREEN** Pull-out nun's grid covered with artificial leaves

Would you like to hide an unsightly wall? This leaf-decorated nun's grille is the perfect solution! It provides privacy when attached to a balcony. Its accordion-like design allows you to customize the size to perfectly fit your needs, making it an ideal choice for walls, balconies or even for creating a stylish divider. An environmentally conscious choice!

## **Benefits**

- Very decorative, you can use it to cover up less beautiful wall surfaces.

- Particularly practical if you want to achieve immediate results: if you don't want to wait for your plant to grow, choose this pre-rolled version.

- When placed on a balcony, it also functions as a privacy barrier, thus maintaining privacy.

- Maintenance-free!

- Decorate with string lights to create a festive atmosphere in your environment!

- The polyethylene leaves are in different shades of green and are of different sizes, creating a more natural effect.