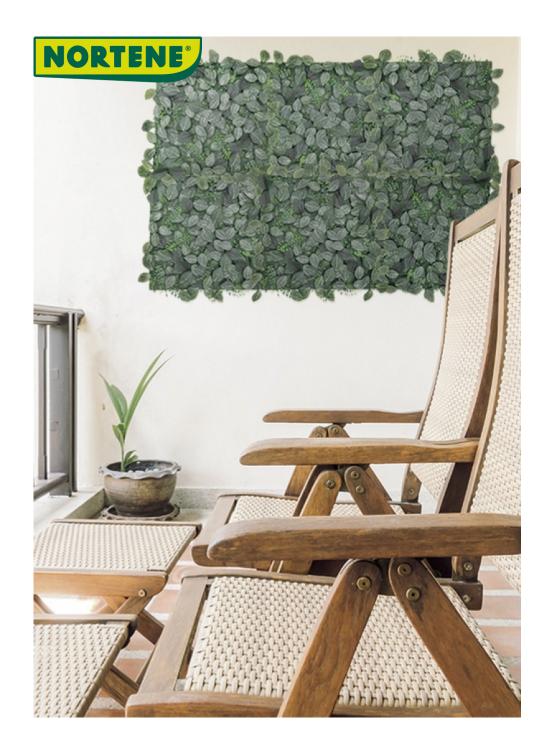

## **VERTICAL PRINTED**

## Synthetic green wall with leaf patterned back

It creates a natural atmosphere in any space, while offering a maintenance-free solution. The decoration, consisting of 25x25 cm panels, is easy to install, and its leaf-patterned back gives it a lifelike appearance. Its durable, UV-resistant material ensures that it retains its fresh, green color in the long term. An ideal choice for decorating homes, offices and public spaces.

## **Benefits**

- Provides a natural look without maintenance
- Flexible, easy to install
- Leaf patterned back for an authentic effect
- UV-resistant, durable for both outdoor and indoor use
- 100% recyclable material

## **Characteristics**

- Material: PE
- Color: green and white
- Total size: 50x50 cm
- Unit size: 25x25 cm
- UV resistant: yes
- 100% recyclable
- Free display when ordering 18 pieces!

|     | Ref.    | Size.      | Designation | Color                        | Packaging (pieces) |
|-----|---------|------------|-------------|------------------------------|--------------------|
| NEW | 2022541 | 50 x 50 cm | Alamo       | vert - vert foncé -<br>rouge | 18                 |
| NEW | 2022542 | 50 x 50 cm | Fresno      | vert - vert foncé -<br>beige | 18                 |