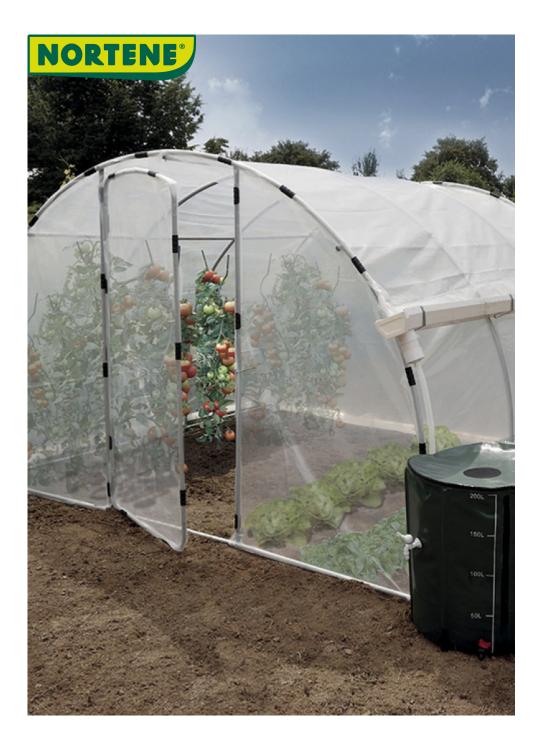

## Greenhouse with included side gutter

Designed to meet the needs of amateur gardeners, this greenhouse combines sturdiness, functionality, and affordability. Its solid structure provides optimal protection for crops. The carefully finished film and its welded flap direct water into the gutter.

## **Benefits**

Thanks to its integrated gutter and catchment area (roof of 3 m²), this rainwater harvesting system allows for economical and environmentally-friendly irrigation. Significant reduction in water costs and promotion of sustainable, eco-friendly practices.

## **Characteristics**

Main Materials and Components:

- PE film 120  $\mu$  for the roof 200  $\mu$  for the gables
- Galvanized steel tubes Ø 25 mm, thickness: 0.8 mm
- Gutter and connector in PVC on one side only
- Possible choice of the slope direction of the autter
- Marking to allow the gardener to know at what height to position the film welding for gutter installation
- 1 door width 0,85m, opening to the left, outward
- Warranty: 2 years (UV treatment)
- Weight: 43,7 kg
- Packaged in a single box, printed on the front