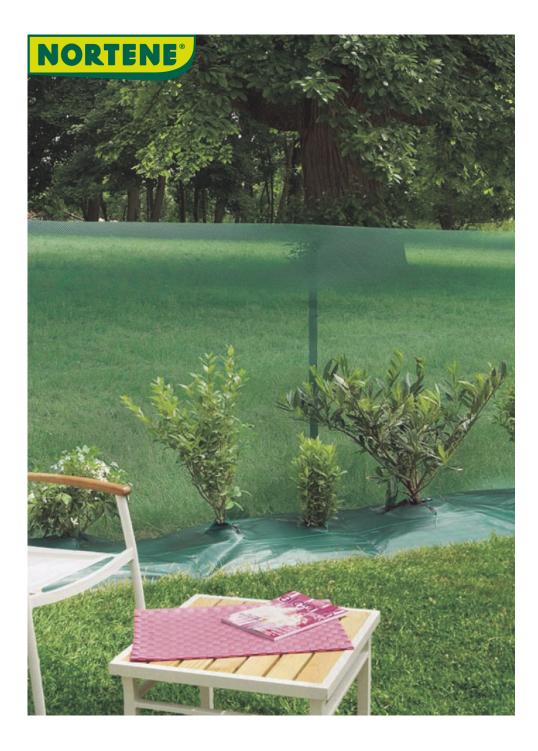

## Wind screen

Ideal as a brake and protection from the wind, besides a variety of other applications. It can be cut and adapted to all type of spaces.

## **Benefits**

Do you live in a windy region and want to find a discreet solution to cut yourself off from the wind or protect your young crops? The Windanet windbreak will be the ideal remedy for your problem. The particular shape of its holes makes it possible to cut the force of the wind while letting air pass through and thus preventing the fence from being torn off.

## **Characteristics**

HDPE UV treated 5 year warranty Color dark green Cuttable in 2 directions INSTALLATION TIP Recommended installation accessories according to height: 1.00m - 4 pcs. 1.50m - 5 pcs. 2.00m - 6 pcs. Repeat fixing element every 30cm in length. For windy areas reduce the distance to strengthen the installation. It is recommended to fix the sightscreen to a stake, post or to a rigid support like balcony railing or rigid mesh.