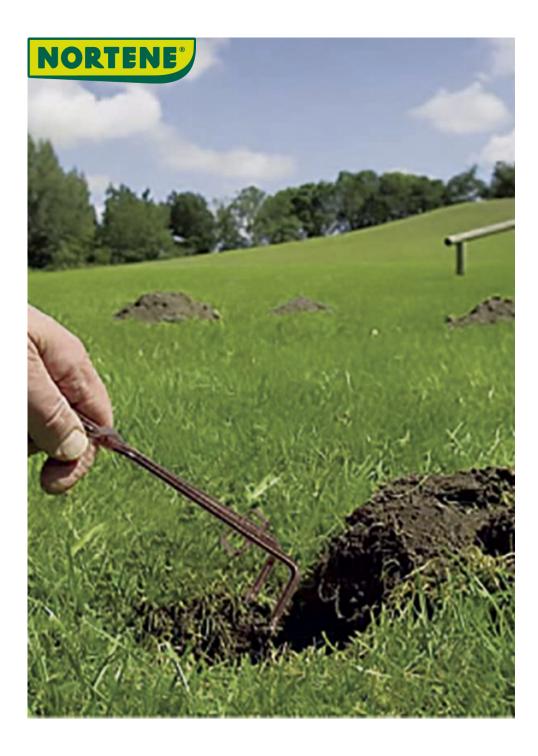

## Set of 2 mole and vole traps

Moles are ruining your lawn and you don't know how to stop them? Equip yourself with the Mole Trap. This trap should be placed at the entrance of the burrows. The Mole Trap will help you get rid of these animals

## **Benefits**

The "Putange" trap is placed in the freshly dug burrow. Handling is facilitated by the inclusion of a key, which makes it easier to tighten the spring and position the square "tent."

|   | Ref.    | Size. |
|---|---------|-------|
| ) | 5041101 | 15 cm |