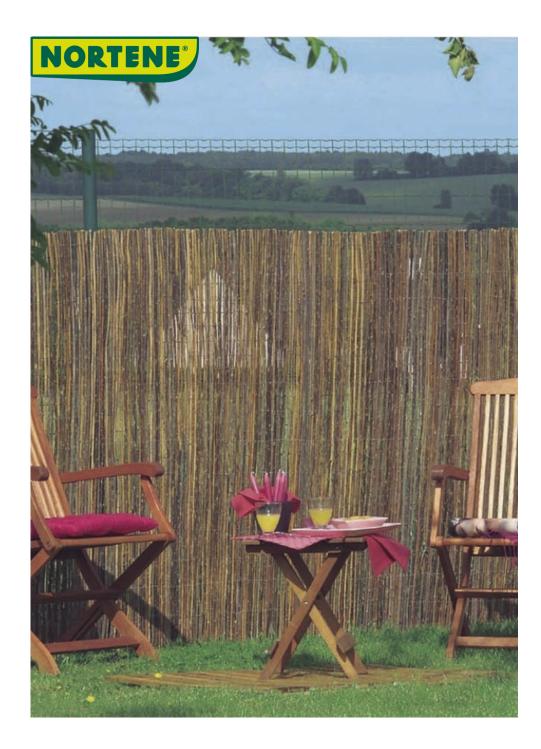

## VIMET Natural wicker

Linked together with galvanized wire.

| Ref.    | Size.      | Color | Weight          |
|---------|------------|-------|-----------------|
| 2012102 | 1,00 x 3 m | •     | 1,4 à 1.6 kg/m2 |
| 2012103 | 1,50 x 3 m | •     | 1,4 à 1.6 kg/m2 |
| 2012104 | 2,00 x 3 m | •     | 1,4 à 1.6 kg/m2 |