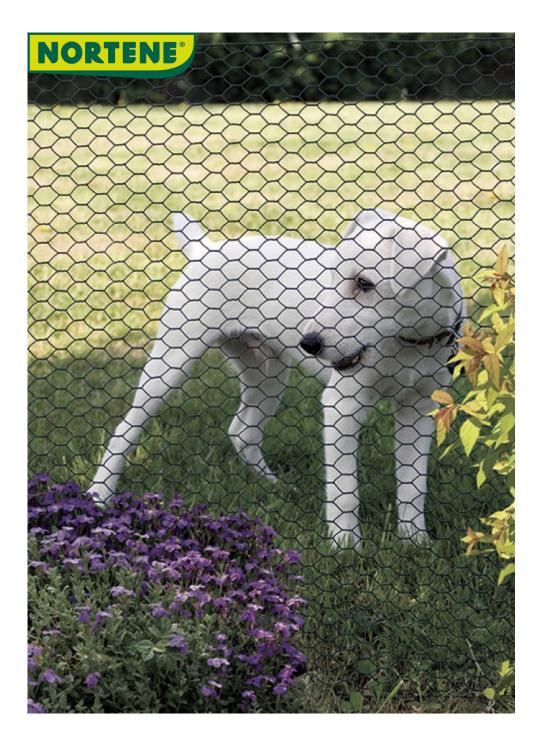

## Triple twist wire mesh

A hex-shaped structure, plasticized finish.

## **Benefits**

Triple twist metal mesh woven with two plasticized galvanized wires that are joined together forming areas of three twists linked in reverse direction, providing flexibility in all directions.

Hexagon-shaped structure, laminated finish. Known as chicken wire, it is ideal for the construction of animal farm fencing or crop protection.