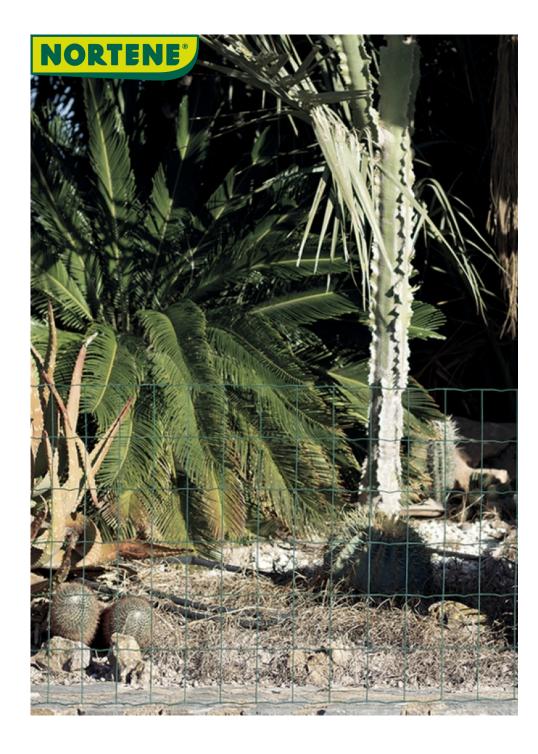

## **DECOMET**

## Decorative wire mesh

Especially suitable for fencing, partitioning gardens. Plasticized for long life.

## **Characteristics**

INSTALLATION TIP: Recommended installation accessories according to height: 1.00m - 4 pcs. 1.50m - 5 pcs. 2.00m- 6 pcs. Repeat fixing accessories every 100 cm in length. For windy areas reduce the distance to strengthen the installation. It is recommended to fix the sightscreen to a stake, post or to a rigid support like balcony railing or rigid mesh.