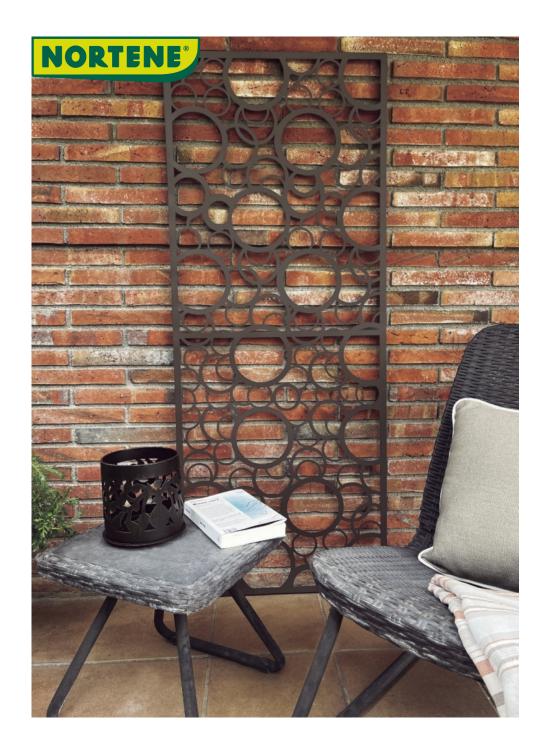

## **DECORATION PANEL**

## Metal panels with decorative motives

The metal Decoration Panel can either be planted in the ground or fixed to a wall. Depending on the choice you make, it can then delineate an area or accompany the growth of climbing plants along a wall for example. The various forms comprising this decorative panel are very attractive.

## **Benefits**

Can be used as a trellis or to divide outdoor spaces. Dual use: to plant in the ground, or to secure to a wall. To create an atmosphere in the garden, on the patio. New decorative panel metal model, with openwork patterns, in the spirit of Moroccan moucharabys.

## **Characteristics**

Welded metal sheet in a rectangular frame. Openwork patterns, made by laser cutting. Installation kits provided, for installation on a wall or in soft ground. New design and new colour: brown aged effect. Panel Height: h 1500mm Feed Height (for ground installing): h 300mm Feed diameter: Tube Ø10mm

| Ref.    | Size.         | Designation        | Color |
|---------|---------------|--------------------|-------|
| 2013258 | 0,60 x 1,50 m | motif Bambou       | •     |
| 2012056 | 0,60 x 1,50 m | DECO PANEL BUBBLES |       |
| 2012057 | 0,60 x 1,50 m | DECO PANEL TREE    |       |
| 2012058 | 0,60 x 1,50 m | DECO PANEL LEAF    |       |
| 2012059 | 0,60 x 1,50 m | DECO PANEL IVY     |       |