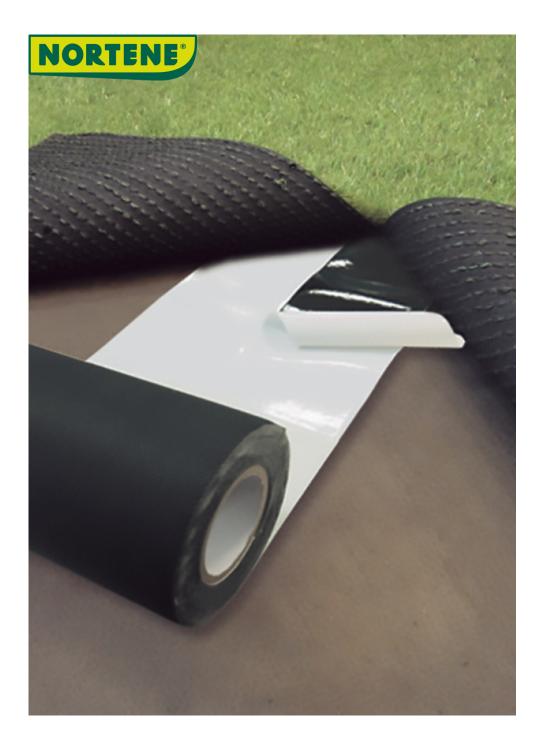

## **TAPEFIX**

Self-adhesive tape for quick attachment of artificial grass rolls

We recommend this product to you if you are looking for a really quick and easy solution for joining artificial grass rolls.

## **Benefits**

- Tapefix is an innovative and simple solution for creating artificial turf.
- The self-adhesive tape fits between the artificial turf rolls that are fitted together to ensure they are installed properly.

## **Characteristics**

- Material: PP
- Size: 0.15 x 20 m
- Color: green
- Can be cut with scissors.
- One side of the tape is self-adhesive.
- When installing, it is worth placing it in place and only then peeling off the white protective part.