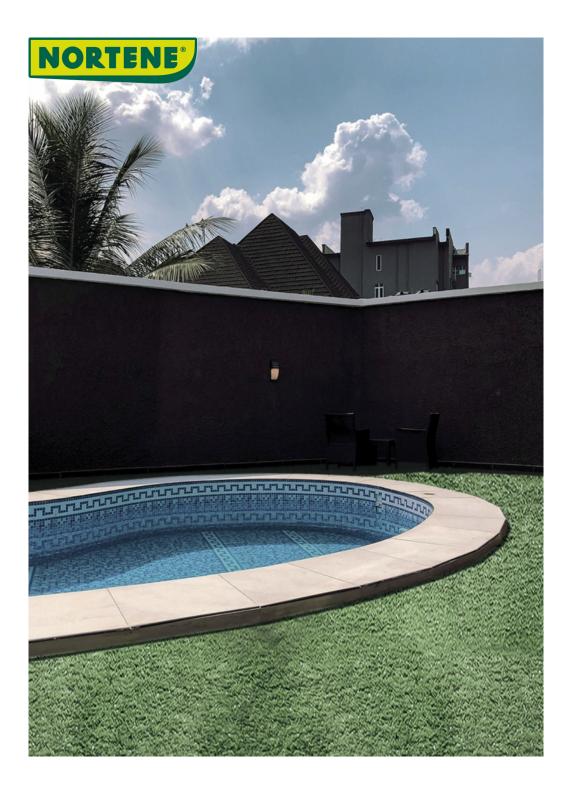

### **Benefits**

This perfect cuasi imitation requires limited maintenance compared to natural grass. It respects environmental constraints: no watering, no fertilizer. It is particularly suitable for enclosed spaces with too little sunlight or, conversely, too exposed, around swimming pools, balconies.