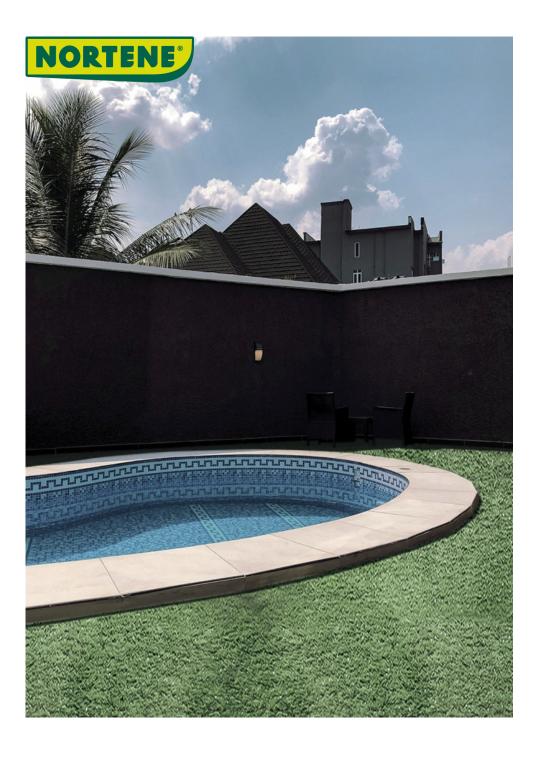

### **Benefits**

This perfect cuasi imitation requires limited maintenance compared to natural grass. It respects environmental constraints: no watering, no fertilizer. It is particularly suitable for enclosed spaces with too little sunlight or, conversely, too exposed, around swimming pools, balconies.