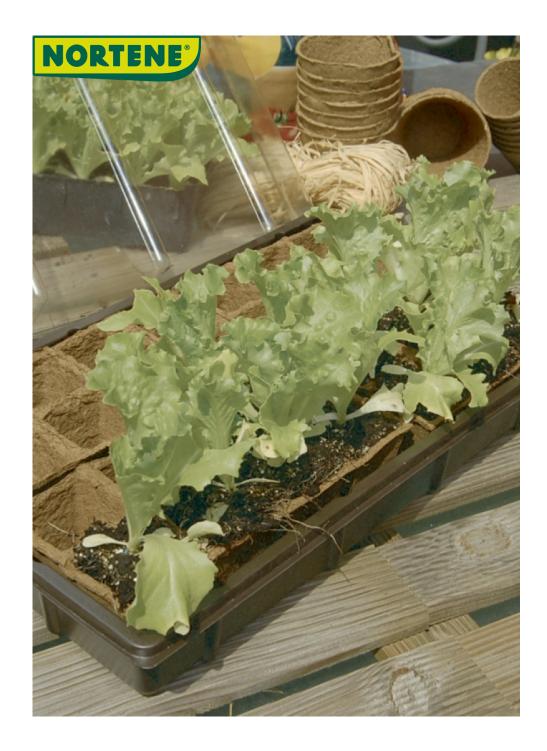

## GROWING KIT Mini-green house for seedlings

Growing Kit Nortene, consisting of 30 or 36 pots depending on the model, is a very effective way to grow vegetable seedlings. Additionally, the 100% biodegradable tray is made from wood fibers and can be cut. Then, you can simply plant the seedling and the pot directly into the soil.

## Characteristics

Tray made from wood fiber sourced from French forests. Put special seedling compost in the pots. Sow the seeds. Water and place the greenhouse in a bright and warm location. Ventilate regularly.