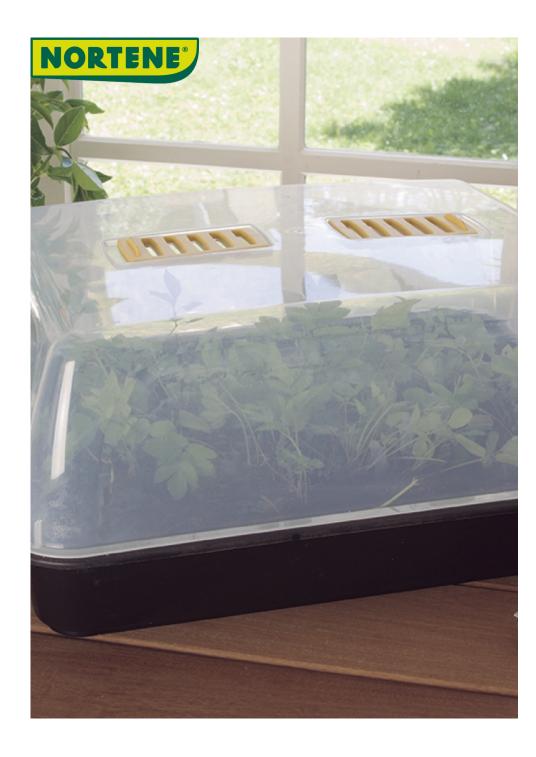

## Mini greenhouse for seedlings

The Rapid Grow Seedling Mini Greenhouse accelerates the growth of seedlings so they can be planted faster in the ground. You can install a dozen mini-pots inside this greenhouse which has a central ventilation on its cover.

## **Benefits**

Allows the sowing of vegetable or flower plants in optimum conditions. 2 sizes suitable for demanding gardeners. Its window on the top allows ventilation and prevents excess humidity. Tips: Use only potting soil, not garden soil. Moisten regularly. Place in daylight, not in direct sunlight. Aerate regularly.

## **Characteristics**

Lid and tray in Polypropylene. Tray: 24x38 cm height 6 cm. Lid: 24x38 cm, height 13 cm. Frost resistant. Colors: black / transparent.

| Ref.    | Size. | Color |
|---------|-------|-------|
| 2018581 |       |       |
| 2019450 |       |       |