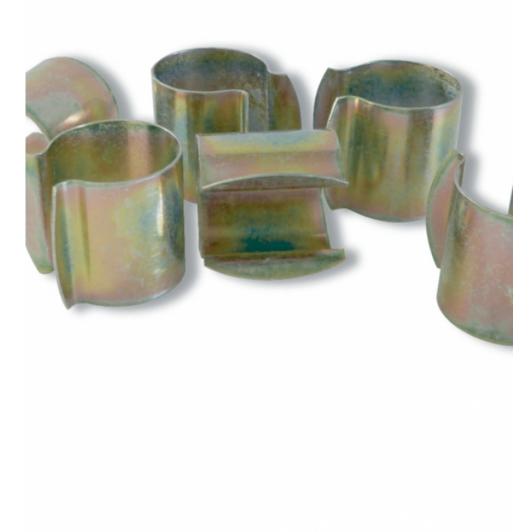

## CLIPS SERRE Clips

No matter the dimensions of your greenhouse, there will always be clips available to secure a film to the frame of the greenhouse. These Greenhouse Clips come in several sizes: diameters of 25, 27, 32, or 40 mm.

## **Benefits**

Clip for fastening films onto greenhouse frames.

## **Characteristics**

Different diameters: 23 mm for 25 mm tubes, 27 mm for 30 mm tubes, 38 mm for 40 mm tubes.

| Ref.    | Designation  | Size.   | Color |
|---------|--------------|---------|-------|
| 160609  | Packet of 50 | ø 40 mm | •     |
| 160610  | Packet of 30 | ø 25 mm | •     |
| 160605  | Packet of 12 | ø 27 mm | •     |
| 2013166 | Packet of 12 | ø 32 mm | •     |
| 160608  | Packet of 12 | ø 40 mm | •     |