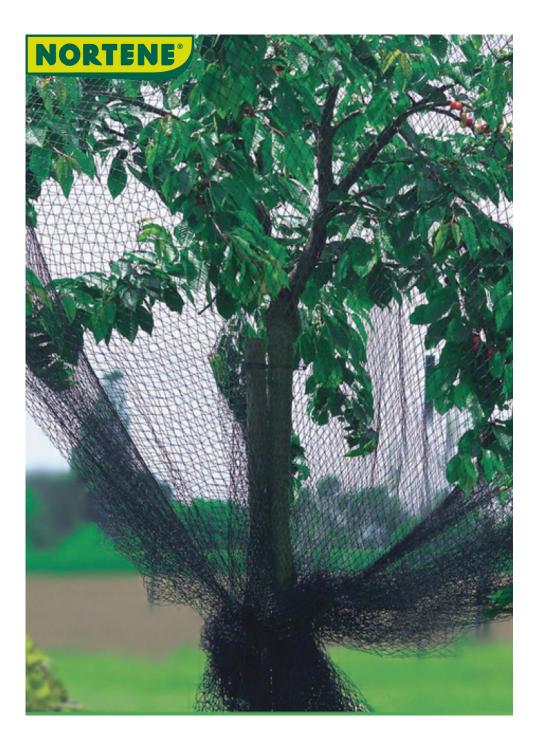

## Reinforced protective netting

Woven, PE mesh. Strong enough for demanding use or over several years.

## **Benefits**

Reinforced protective net. It protects crops from bird attacks. The knitted mesh gives it resistance allowing use over several years. Can be placed on trees or in tunnels for small fruits.

## **Characteristics**

Made of knitted polypropylene. Anti-UV treated. Very resistant. 20 x 20 mm mesh. Green/black color. Available in 2 sizes.

| Ref.    | Size.    | Color | Mesh (mm)  |
|---------|----------|-------|------------|
| 120106  | 5 x 6 m  | •     | 20 x 20 mm |
| 120112  | 5 x 12 m | •     | 20 x 20 mm |
| 2012156 |          |       |            |