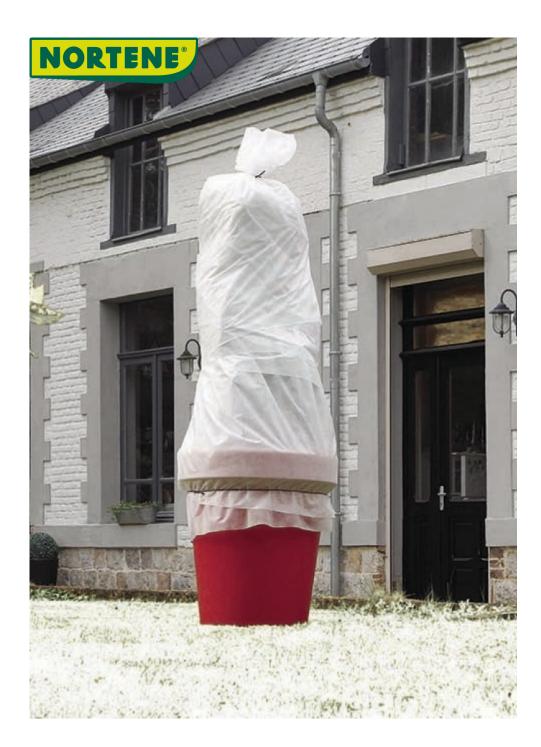

## **HIVERTEX**

Non-woven fabric for the protection of plants from frost

For protecting delicate shrubs and plants.

## **Benefits**

Protects chilly or frost-prone plants and shrubs from cold, wind and hail. The winter veil is permeable to air and water, it allows light to pass through. Anti-UV treated, it is reusable for several winters. It is a good thermal insulator: it creates a microclimate and maintains the accumulated heat. Easy to set up, just unfold or unroll then cut.

## Characteristics

Made of 45 g/m<sup>2</sup> non-woven polypropylene. Anti-UV treated. Several sizes.

| Ref.    | Size.    | Color |
|---------|----------|-------|
| 2015411 | 2 x 5 m  | 0     |
| 2015412 | 2 x 10 m | 0     |
| 2015414 | 4 x 6 m  | 0     |
| 2020337 |          |       |
| 2015417 | 1 x 10 m | 0     |