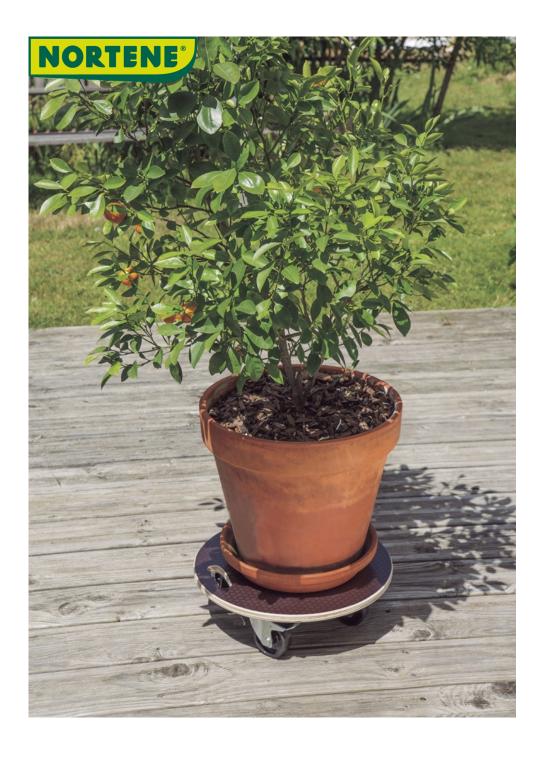

## FLORA ROLL STRONG

Very resistant flower tray on wheels

When the time comes to take out or put away your impressive flower pots, the problem is always how to move them. The Flora Roll Strong can help, withstanding loads of up to 200 kg.

## For moving very heavy pot plants effortlessly. Resistance 200 kg. An attractive stand on castors for outdoor use. 4 castors, 2 of which have brakes. The handle is hollowed out of the material for easy handling.

## **Characteristics**

Made of FSC wood Dimensions: Ø 0.40 m

| Ref.    | Size.    | Color |
|---------|----------|-------|
| 2013154 | ø 0,40 m | •     |
| 2017797 | ø 0,50 m | •     |