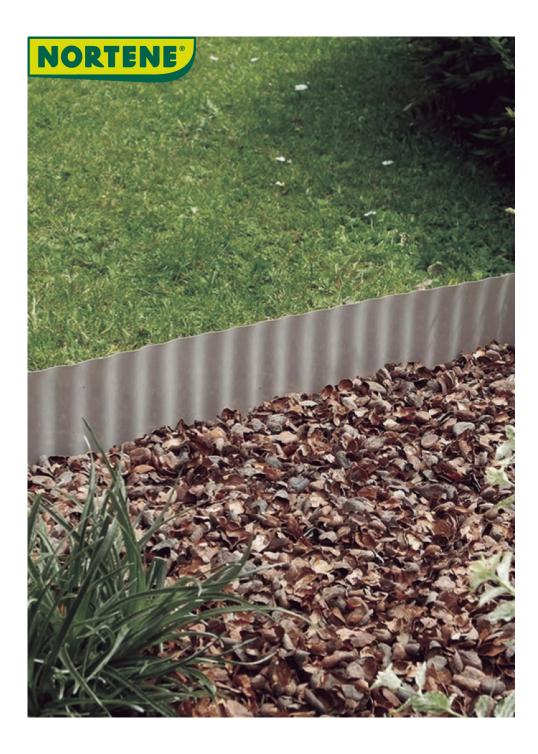

## Practical lawn edging with a modern look

The colors of the Border Color blend well with the clean look of gardens and yards. It helps to create aesthetically pleasing pathways, enclose grassed areas, or separate different surfaces.

## **Benefits**

Provides a modern look to the garden.
Easy to install.
Does not obstruct the lawn mower.
Can be used to define grassy areas, flower beds, pathways, or vegetable gardens.
Easily follows the curves and contours of the garden.