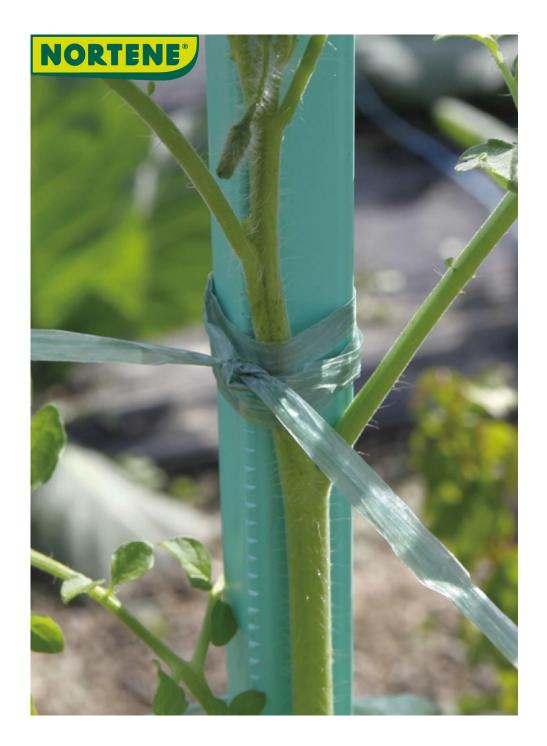

## RAPHIA SYNTHETIC Stretched polyethylene synthetic raffia

Raffia Synthetic: colorful and very resistant. It has the advantage of being able to be used in many circumstances. Indeed, it can be used in particular to tie fruits and vegetables together.

## **Benefits**

Allows you to tie plants, fruits and vegetables easily. Its pre-cut format is very practical and requires no cutting tool. Rot-proof.