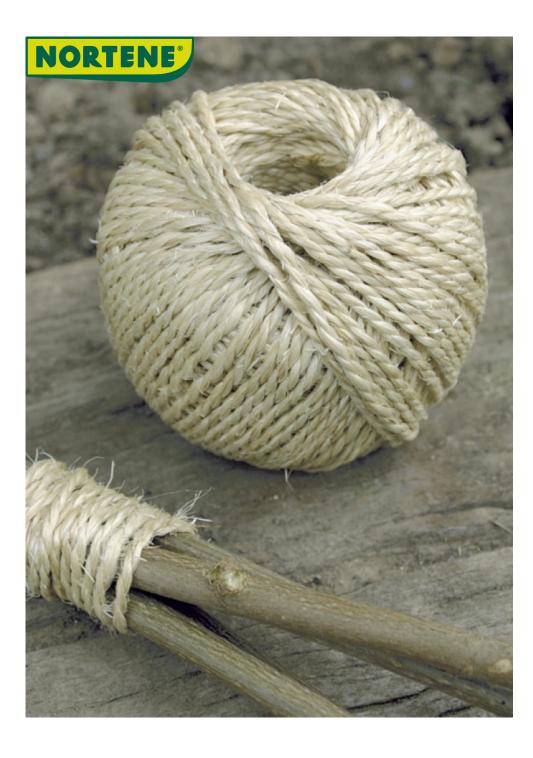

## FICELLE SISAL

## Natural fibre string

The Nortene Sisal twine is a versatile gardening tool. It can be used to tie a plant to its support to aid in its growth, but it can also be used for marking rows in gardening. Additionally, it has the quality of being biodegradable.

## **Characteristics**

Material: hemp Color: natural: 30 m Weight: 100 g

Product manufactured in France

| Ref.   | Size. | Weight | Color |
|--------|-------|--------|-------|
| 147012 | 30 m  | 100 g  | 0     |