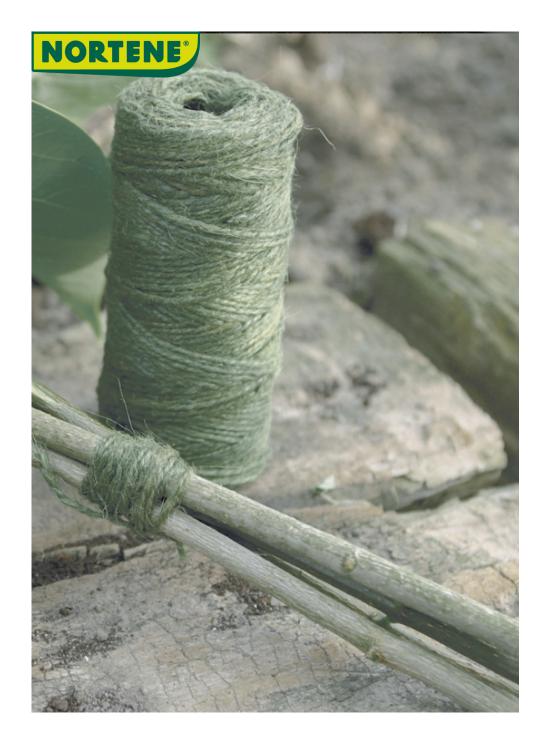

## JUTE Garden string

You plan to cultivate a 100% natural garden, without chemical treatments or pesticides. Go even further by using 100% natural jute twine to tie and support your fruits and vegetables. The weight of the fruits and vegetables can sometimes break the stems of your plants: jute twine is the ecofriendly solution.

## **Characteristics**

Presented in skeins. Weight of skein: 50 g. Made in Europe.

| Ref.    | Designation   | Size. | Weight | Color |
|---------|---------------|-------|--------|-------|
| 147011  |               |       | 50 g   | •     |
| 5022879 | + distributor | 80 m  | 100 g  | 0     |