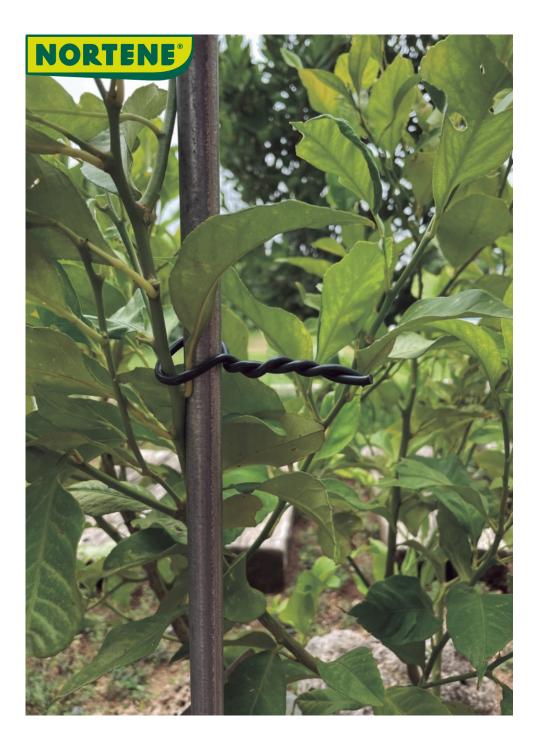

## Foam holder for fragile plants

The role of this foam tie is to connect a plant's stem or a shrub's trunk to the nearby stake. The Biflex tie has the advantage of being made of foam, which helps keep the plant upright without risking damage. Indeed, the foam will not harm the plant's elements.

## **Characteristics**

Metal wire + foam allowing you to attach plants to stakes without harming them. Easy to use

Made of polyethylene + steel wire.

| Ref.    | Size.           | Color |
|---------|-----------------|-------|
| 147030  | ø 6,5 mm x 5 m  | •     |
| 2017724 | ø 5 mm x 5 m    | •     |
| 2017725 | ø 3,5 mm x 10 m | •     |