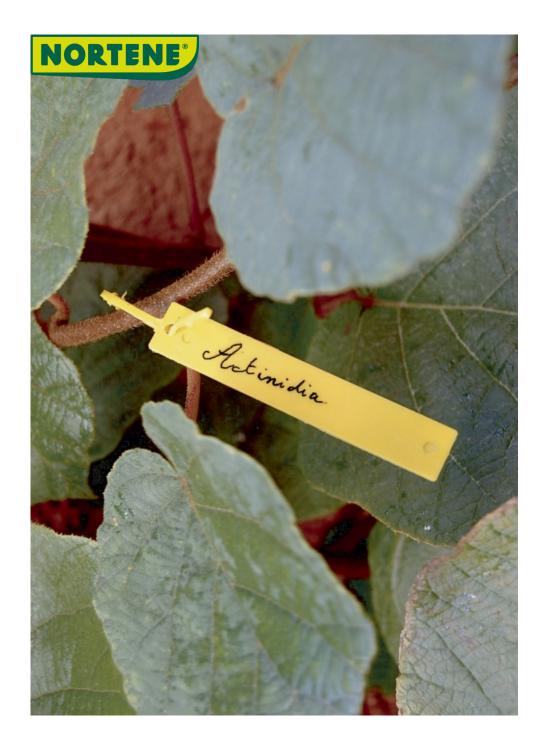

## TREE LABEL Hanging tags - set of 10

If you consider yourself an amateur gardener with many plants, Tree Label can help you keep track of your various plantings. These labels are designed to clip around the stems or small branches of your plants and shrubs. Be sure to write the plant's name before attaching the label.

## **Benefits**

Hanging labels equipped with a small strap to tie around a branch. They help identify each plant, especially young shoots that are difficult to distinguish. You can also write additional information such as the variety name or planting date, making it easier to identify them.

## Characteristics

Label length: 10.7 cm. Color: Yellow. Available with or without a permanent marker. Packaged in bags of 40 units.

| Ref.    | Designation                  | Color |
|---------|------------------------------|-------|
| 147048  | 40 hanging labels + felt pen | 0     |
| 147046  | 40 hanging labels + felt pen | 0     |
| 5014032 | 25 labels + felt pen         | 0     |