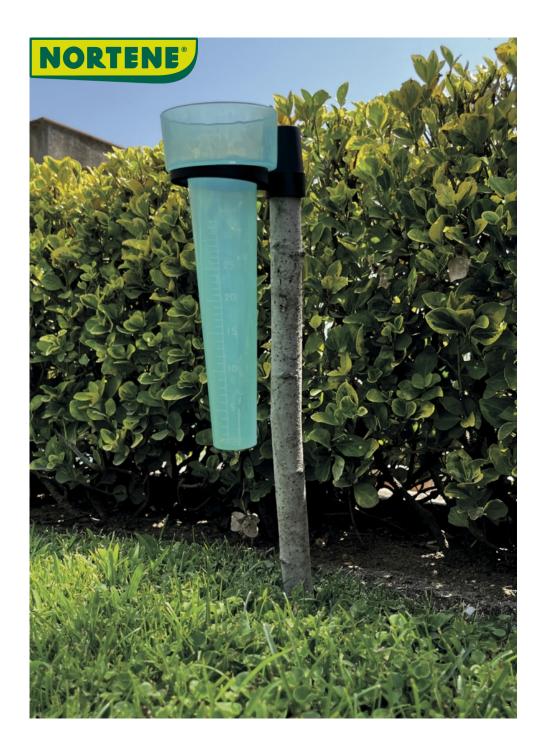

## PLUVIO Rain gauge

The amount of rain falling in your garden can significantly impact the growth of your plants. This rain gauge will help you manage your crops more easily as it indicates the height of water that has fallen over a period and also provides information about the amount of water that has fallen per square meter.

## **Benefits**

To optimize irrigation and keep plants in optimal condition.

Analog device that measures the amount of water per m<sup>2</sup>: 1 millimeter of rain measured by the rain gauge is approximately equal to one liter of water per m<sup>2</sup>.

## Characteristics

An adapter is included to allow for the installation of a bar (bar not included). Made of polypropylene. Color: light green. Made in Europe.