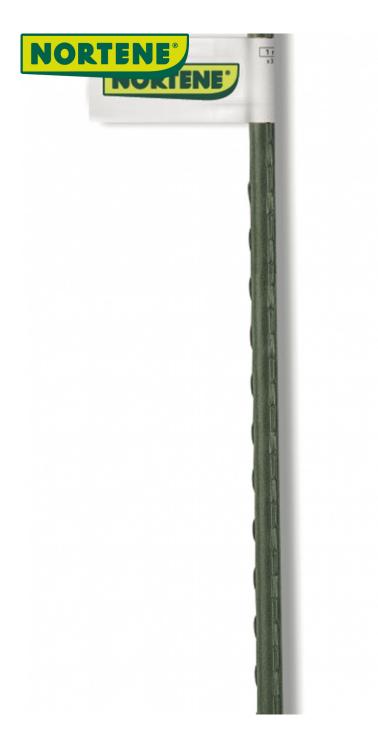

## **STEEL PLAST** Plastic-coated steel stake

This plastic-coated steel stake will remain perfectly straight in all conditions. Very resistant, this stake contains rough edges to make it easier to attach the links used to attach the stakes to the plants. All the lines can be adapted to the plastic steel holder.

## **Benefits**

Protected at both ends to prevent rust. Roughness allowing good holding of the links.

## Characteristics

Made from plastic-coated steel. Steel coated with PE. Available in different sizes and diameters to suit any type of plant.

|     | Ref.    | Height (H) | Diameter | Color |
|-----|---------|------------|----------|-------|
|     | 140841  | 0,60 m     | 8 mm     | •     |
|     | 140842  | 0,90 m     | 8 mm     | •     |
|     | 140843  | 1,20 m     | 11 mm    | •     |
|     | 140844  | 1,50 m     | 11 mm    | •     |
|     | 140845  | 1,80 m     | 15,5 mm  | •     |
|     | 140846  | 2,10 m     | 15,5 mm  | •     |
| NEW | 2010299 | 2,40 m     | 15,5 mm  | •     |