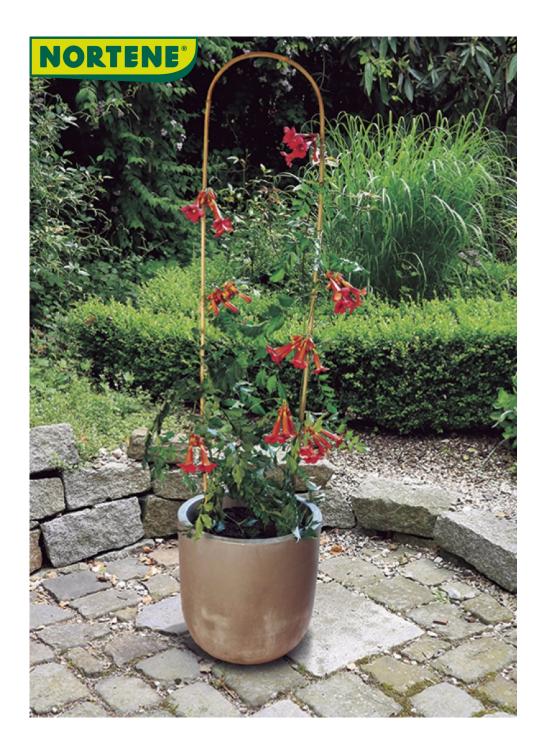

## **ARC BAMBOO**

## Arched bamboo stake

Bamboo arch supports are the ideal support for climbing plants in pots or other spaces. In addition to being very practical, these supports are also sturdy and aesthetically pleasing. In fact, they blend harmoniously into outdoor spaces.

## **Benefits**

Simply insert it into the soil near the plant's stem and secure the plant to the stake at multiple points.

It's advisable to place the stake at the time of planting the plant, so the root system is less likely to be damaged.