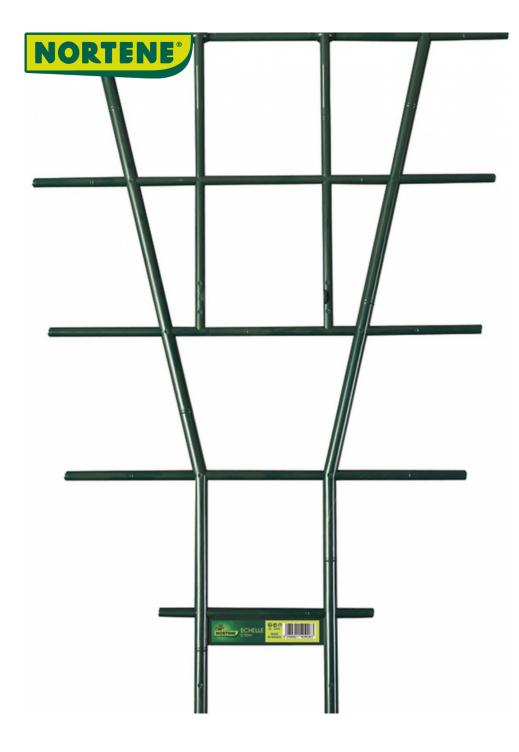

## ECHELLE Ladder support

Very practical for staking potted plants, this ladder stake offered by Nortene is also a decorative element for the plant. Indeed, in addition to serving its function as a stake, this ladder stake adds a decorative touch.

## **Benefits**

Supports the growth and development of potted plants. The stake acts as a guide for the plant's vertical growth and proper distribution. Very durable, it can be used for many

## Very durable, it can be used for many seasons.

It can be cleaned.

**Characteristics** 

For potted plants.

Material: Polypropylene.

| Ref.   | Height (H) | Color |
|--------|------------|-------|
| 140905 | 37 cm      | •     |
| 140906 | 50 cm      | •     |