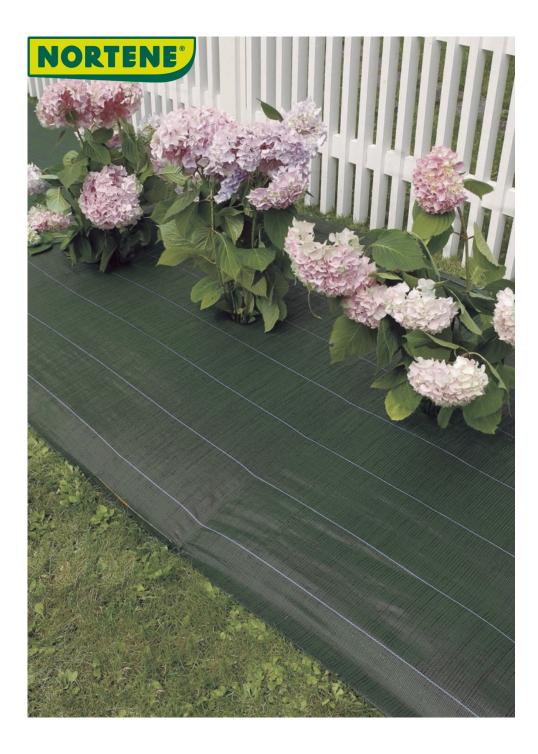

## Weed control mesh

in effective way to

The WEEDSOL mulching canvas is an effective way to obtain healthy plants, virtually maintenance free. This canvas of European manufacture is 90 g/m², and is available in green or brown with horizontal green stripes every 15 cm to guide you with your planting. It is important to attach this canvas to the ground using the metal staples. 2-year UV protection guarantee.

## **Characteristics**

Fabric woven in green / black and brown / black polypropylene. 90 g/m². Horizontal green planting stripes every 15 cm.

| Ref.    | Size.        | Color |
|---------|--------------|-------|
| 2014535 | 1,25 x 25 m  |       |
| 2014536 | 1,50 x 25 m  |       |
| 2014537 | 2,10 x 25 m  |       |
| 2014538 | 1,25 x 25 m  |       |
| 2014539 | 2,10 x 25 m  |       |
| 2014541 | 1,25 x 100 m |       |
| 2014542 | 1,50 x 100 m |       |
| 2014543 | 2,10 x 100 m |       |
| 2014544 | 3,3 x 100 m  | •     |
| 2014838 | 1,05 x 10 m  | •     |