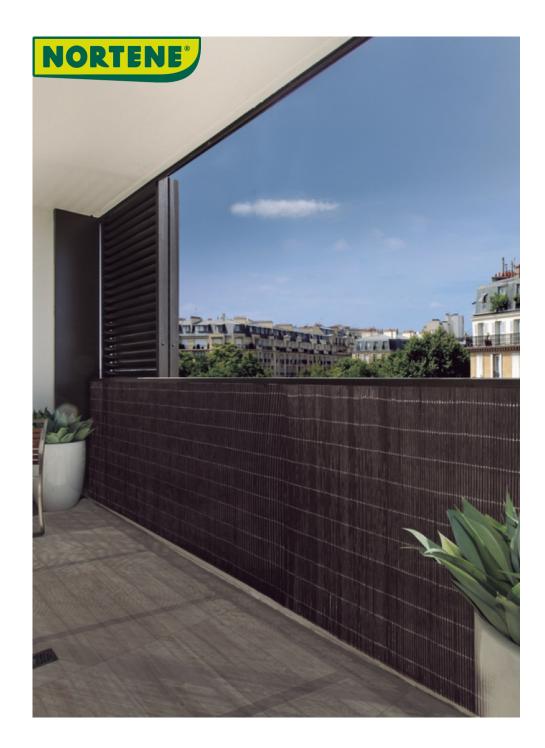

## FENCY TWIN Synthetic wicker cane

Inspired by natural products, this synthetic privacy screen is reminiscent of traditional wicker reeds; color and durability as well! Its color is to coordinate with outdoor furniture.

## **Characteristics**

Weight: 1.30 kg/m<sup>2</sup>. Based on polypropylene (40%) and polyethylene (60%). Dimensions of the strands: width 9.5 to 10mm x thickness 4 mm. Weaving strand by strand with a 0.6 mm galvanized steel wire. 3 year warranty. 2 colors available: brown / natural. INSTALLATION TIP Recommended installation accessories according to height: 1.00m - 4 pcs. 1.50m - 5 pcs. 2.00m - 6 pcs. Repeat fixing element every 30cm in length. For windy areas reduce the distance to strengthen the installation. It is recommended to fix the sightscreen to a stake, post or to a rigid support like balcony railing or rigid mesh.