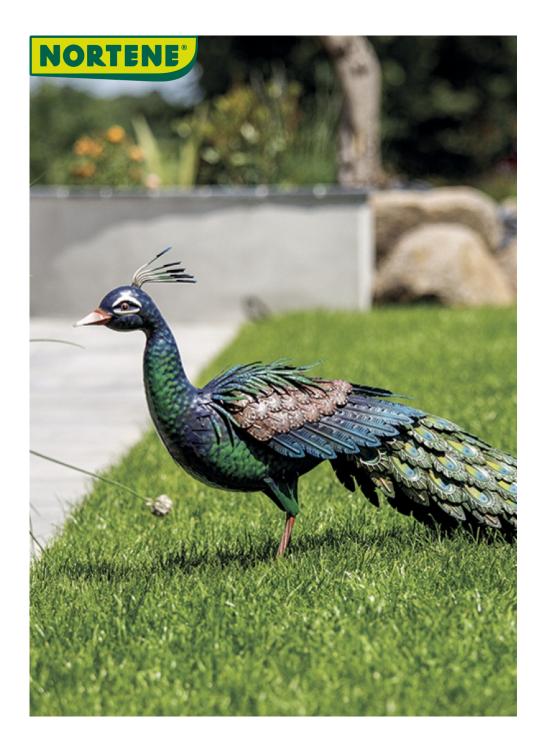

## PEACKY Stylized decorative peacock figurine

This stunning peacock garden decoration will enchant garden visitors with its elegant appearance and sparkling colors. The detailed and easy-tomove figure is an ideal choice for decorating flower beds, patios or lawns. A unique and decorative accessory that will brighten up any outdoor environment.

## **Benefits**

- Elegant and spectacular decoration for the garden

- Easy to move and place
- Lifelike colors and detailed workmanship
- A special look that attracts the eye
- Weatherproof, suitable for outdoor use
- Easy to assemble, consists of two parts

## Characteristics

- Material: cut and welded metal
- Color: lifelike colors
- Size: length 94 cm, width 28 cm, height 52 cm
- Consists of two parts: body and feathers, which can be screwed together