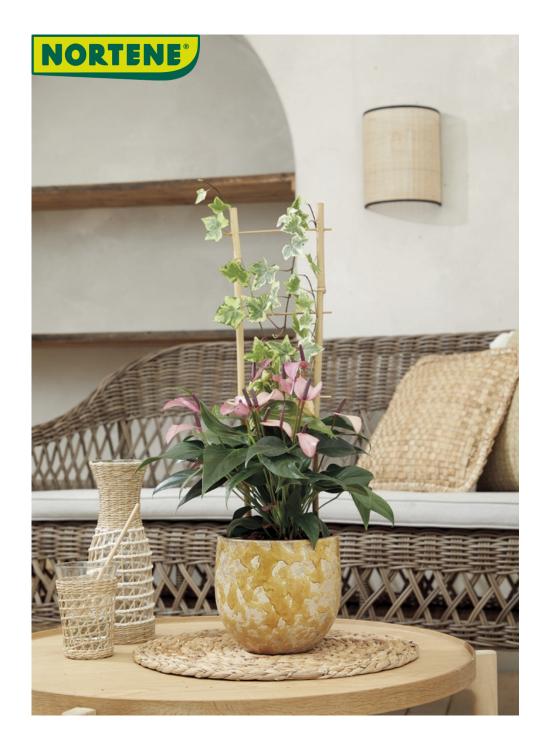

## ECHELLE BAMBOO Bamboo ladder stake

In a constant concern to develop eco-responsible solutions, Nortene presents its ladder stakes made of natural bamboo. These staking supports thus make it possible to combine business with pleasure since their use gives a rustic and natural touch to your garden while representing a help for the planet.

## **Benefits**

To be used as a support for climbing plants in pots or to put on the wall. To prick directly into the ground.

## **Characteristics**

Made of bamboo rods. 100% natural. Without treatment.

| Ref.    | Diameter | Size.       | Color |
|---------|----------|-------------|-------|
| 2019975 | Ø12 cm   | 20 x 60 cm  | 0     |
| 2019976 | Ø15 cm   | 25 x 90 cm  | 0     |
| 2019977 | Ø20 cm   | 30 x 120 cm | 0     |
| 2019978 | Ø20 cm   | 40 x 150 cm | 0     |