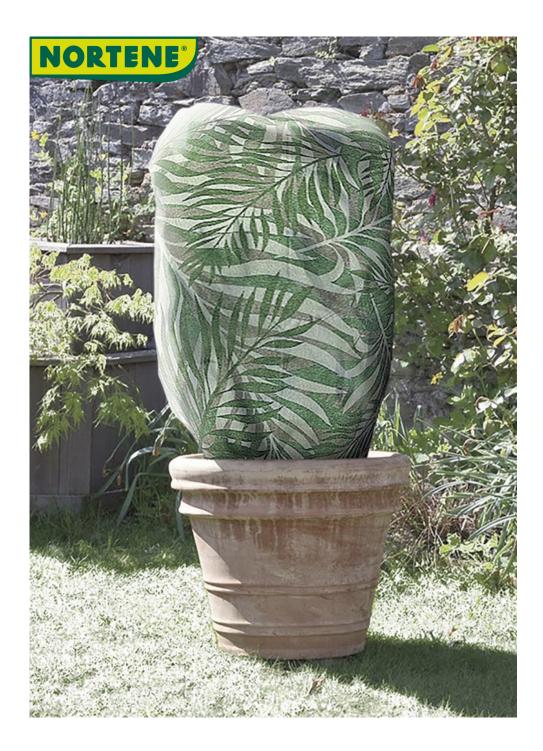

## HIVERSAC DECO Printed winter covers

This wintering cover is ideal for protecting your plants from cold and wind, whether in pots or in the ground. Its patterned design, inspired by "jungle", recalls nature thanks to the green and taupe colored leaves. In the middle of winter, it brings a real air of spring and a lot of life to your garden!

## **Benefits**

Protects against cold and wind. Easy to put on with closing cord. 100% recyclable.

## Characteristics

Set of 3 covers in non-woven polypropylene veil. Weight: 30g/m<sup>2</sup>. Anti-UV treated. With closure cord. Size: 1x1.50m. Diameter: 65cm.

| Ref.    | Size.                | Color | Packaging (box) |
|---------|----------------------|-------|-----------------|
| 2019939 | Ø 0,65 x 1,50 m (x3) | •     | 58              |
| 2020338 | Ø 0,65 x 1,50 m (x3) | •     | 12              |