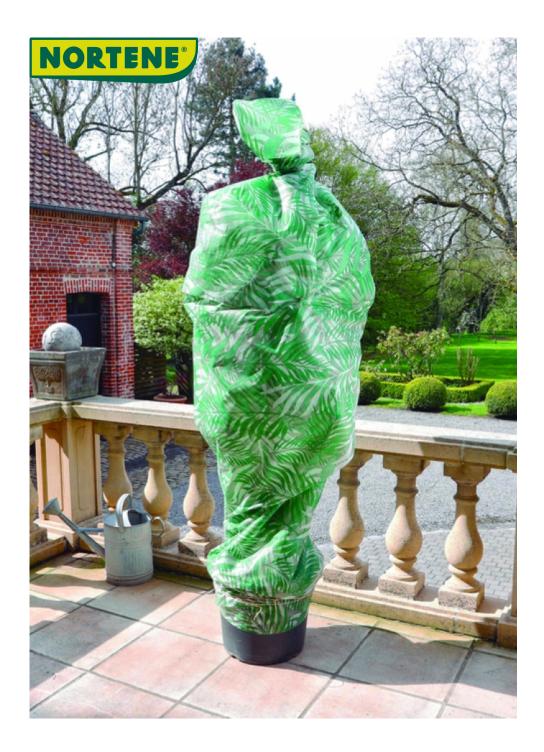

## WINTERTEX DECO Jungle Pattern Winter Veil

This wintering veil is ideal for protecting your plants from cold and wind, whether in pots or in the ground. Its patterned design, inspired by "jungle", recalls nature thanks to the green and taupe colored leaves. In the middle of winter, it brings a real air of spring and a lot of life to your garden!

## **Benefits**

Winter veil tropical fern leaf effect. Made of non-woven polypropylene it protects plants from cold and wind. Permeable to water and air, it is effective for

all types of plants.

Its roll format allows for easy placement.