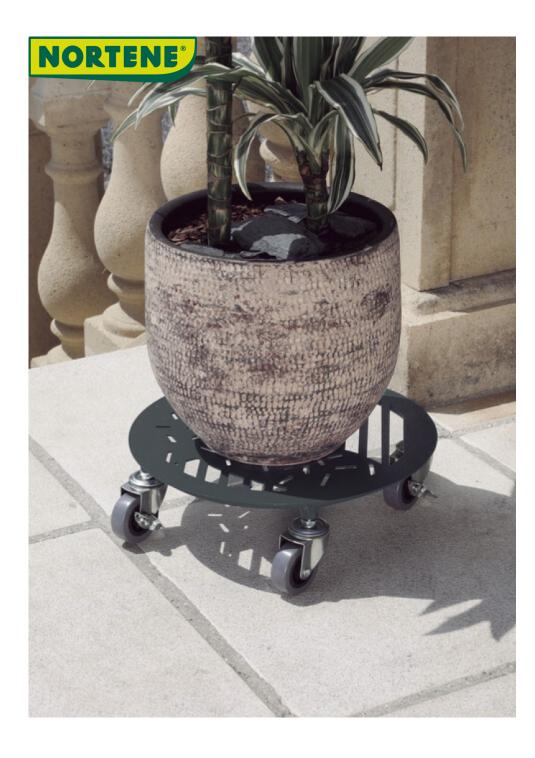

## FLORA ROLL CACTUS

## Decorative rolling support for green plants

For easy, effortless movement of potted plants, indoors or outdoors. Decorative pattern for a bold design. Combine with the Deco Panel, Trellis, and Borders from the Cactus collection for a stylish effect.

## **Benefits**

For easy and effortless moving of potted plants, indoors or outdoors.
Accepts a load of up to 80 kg.
Decorative pattern, laser cut.

For a range effect, to coordinate with the Deco Panel, Trellis and border that make up the Cactus collection.

## **Characteristics**

- Painted metal sheet, 2mm thick, laser cut.
- Dimensions: Ø 30 cm x height 8.5 cm.
- Weight: 1.4 kg.
- 4 casters, 2 of which have brakes.
- Weight supported: up to 80 kg.

| Ref.    | Diameter | Color |
|---------|----------|-------|
| 2020731 |          |       |