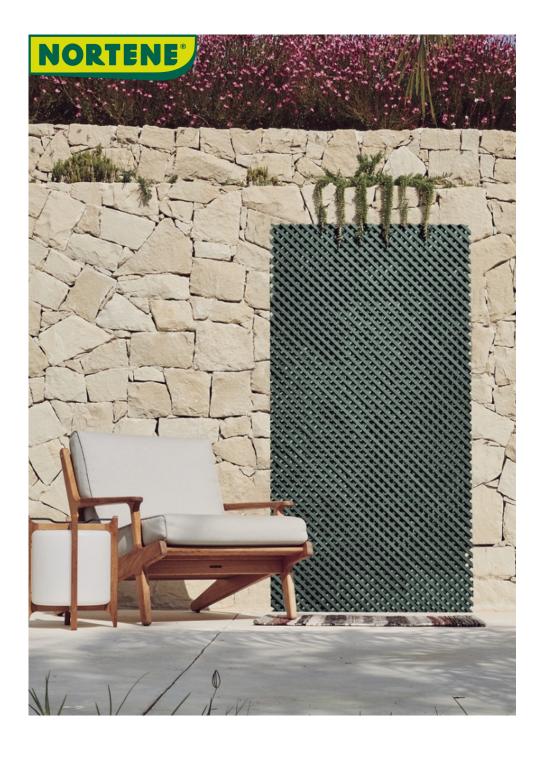

## Narrow decorative panel

Discover the Decory LOP decorative panel, which brings a modern look and a special play of light to your home or garden! This innovative panel, made of lightweight organic polymer (LOP), is the perfect choice for decorating any outdoor or indoor space. Its special texture creates stunning shadows and light effects, while being durable and resistant to weather conditions.

## **Benefits**

- Modern and aesthetic appearance
- Special texture that creates interesting light and shadow effects
- Made of durable, weatherproof and environmentally friendly material, making it a sustainable choice
- Versatile for both outdoor and indoor use
- Easy to install and easy to maintain
- Easy to move and relocate due to its lightweight structure
- Available in a classic pattern, but in various colors to match different environments.
- Provides good airflow while also having a shading function.
- UV-resistant coating prevents fading and maintains its original color for a long time.

## **Characteristics**

- Material: LOP (light organic polymer)
- Size: 0.6 x 1.2 m
- Color: Available in several colors (reddish brown, ivory and anthracite)
- Mesh size: 18 x 18 mm
- Pattern: nun grid